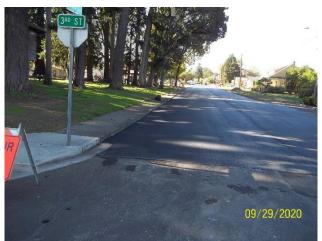

The City was awarded a \$750,000 grant in December of 2020 for the 9<sup>th</sup> to Flower Sidewalk Improvement Project. This is through Oregon Department of Transportation's Safe Route to School grant program and will fund 100% of this project. A new sidewalk will be installed along Ferry Street between 9<sup>th</sup> and Flower Street so Dayton children walking to school will have a much safer route. In FY 2021-22 the City will apply for a Small City Allotment grant to complete another street overlay.