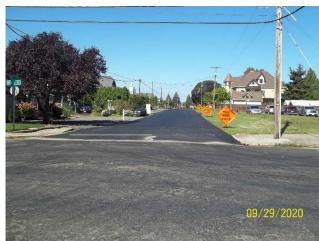

The City was awarded a \$750,000 grant in December of 2020 for the 9<sup>th</sup> to Flower Sidewalk Improvement Project. This is through Oregon Department of Transportation's Safe Route to School grant program and will fund 100% of this project. A new sidewalk will be installed along Ferry Street between 9<sup>th</sup> and Flower Street so Dayton children walking to school will have a much safer route. In FY 2021-22 the City will apply for a Small City Allotment grant to complete another street overlay.