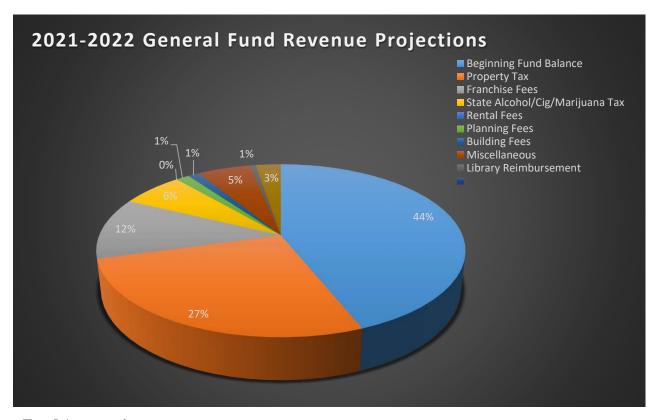

### **General Fund**

The General Fund receives and distributes money for general operations of the City of Dayton. Revenues include all property taxes, franchise payments, fines, fees and reimbursements. The General Fund also includes Working Capital, which is the amount carried over from the previous fiscal year. It distributes money to support the administration, parks, library, planning, and building functions of the City. It also transfers some money to the Capital Improvement Funds for projects.

The chart below identifies the projected sources of funds for the General Fund in the Fiscal Year 2021-2022:

#### **Fund Assumptions:**

The COVID-19 pandemic continues to impact our economy. Property tax revenue, franchise fees, state tax revenue, CCRLS Use Based reimbursement, and Community Center rental fees have all been affected substantially. Uncertainty of when the pandemic will subside has made it difficult to make confident estimations of revenues for the upcoming year. Last year, the budget planned for a substantial decrease in revenues not knowing what exactly would be affected. This year the revenue estimates, in most cases, are flat with actuals of FY20-21.

Additionally, Measure 110 has had a significant impact on Marijuana tax revenue.

In the pages that follow, expenditures of each of the departments are described.

| ACT       | UAL       | 2020    | /2021     |         |                                                | 202                           | 1/2022 Budge                       | et                         |
|-----------|-----------|---------|-----------|---------|------------------------------------------------|-------------------------------|------------------------------------|----------------------------|
| 2018/2019 | 2019/2020 | Adopted | Projected |         | General Fund                                   | Proposed By<br>Budget Officer | Approved<br>By Budget<br>Committee | Adopted By<br>City Council |
|           |           |         |           |         |                                                |                               |                                    |                            |
|           |           |         |           | 100.000 | General Fund Revenue                           |                               |                                    |                            |
|           |           |         |           |         |                                                |                               |                                    |                            |
| 668,889   | 661,079   | 334,092 | 499,661   | 400.000 | Working Capital (Accrual)                      | 363,092                       | 363,092                            | 363,092                    |
| 7,953     | 3,320     | 1,000   | 1,541     | 402.000 | Levied Taxes (Prior Years)                     | 1,000                         | 1,000                              | 1,000                      |
| 11,815    | 9,386     | 5,000   | 2,580     | 404.000 | Interest                                       | 2,500                         | 2,500                              | 2,500                      |
| 3,545     | 3,682     | 2,000   | 2,722     | 410.000 | Bus/Amusement License                          | 2,000                         | 2,000                              | 2,000                      |
| 18,584    | 18,047    | 15,796  | 20,543    | 412.000 | Franchise-Cable TV                             | 18,000                        | 18,000                             | 18,000                     |
| 7,089     | 8,115     | 6,025   | 7,516     | 412.100 | Franchise-Solid Waste                          | 6,500                         | 6,500                              | 6,500                      |
| 67,760    | 69,972    | 57,596  | 69,845    | 412.200 | Franchise-Electric Service                     | 65,000                        | 65,000                             | 65,000                     |
| 5,623     | 25,005    | 4,780   | 11,584    | 412.300 | Franchise-Telecommunications                   | 6,000                         | 6,000                              | 6,000                      |
| 13,914    | 10,535    | 11,131  | 145,117   | 416.000 | Building Permits                               | 10,000                        | 10,000                             | 10,000                     |
| 4,055     | 3,322     | 5,000   | 9,676     | 416.010 | Plan Check Fees                                | 5,000                         | 5,000                              | 5,000                      |
| 1,250     | 1,255     | 1,500   | 3,250     |         | Type A Permit Fees                             | 1,500                         | 1,500                              | 1,500                      |
| 11,308    | 7,339     | 5,000   | -         |         | Type B Permit Fees                             | 5,000                         | 5,000                              | 5,000                      |
| 13,669    | 4,794     | 3,000   | 6,300     | 416.100 | Planning Fees                                  | 5,000                         | 5,000                              | 5,000                      |
| 25        | 10        | 100     | 215       | 416.200 | Construction Excise Tax                        | 100                           | 100                                | 100                        |
| -         | -         | 100     | 50        | 416.300 | Encroachment Permit Fee                        | 100                           | 100                                | 100                        |
| 47,390    | 43,695    | 40,280  | 53,354    | 426.000 | State Alcohol Taxes                            | 48,000                        | 48,000                             | 48,000                     |
| 3,088     | 3,033     | 2,624   | 2,537     |         | State Cigarette Taxes                          | 2,000                         | 2,000                              | 2,000                      |
| 7,775     | 9,772     | 6,609   | 7,753     | 428.100 | State Marijuana Taxes                          | 3,600                         | 3,600                              | 3,600                      |
| 73,509    | -         | -       | -         | 429.000 | Transient Lodging Tax Collected                | -                             | -                                  | -                          |
| 10,785    | 10,167    | 7,800   | 5,167     |         | CCRLS Use Based Reimbursement                  | 5,000                         | 5,000                              | 5,000                      |
| 226       | 122       | -       | 134       |         | Library Fees/Fines                             | 100                           | 100                                | 100                        |
| 7,895     | 5,904     | 5,000   | 5,608     | 432.000 | Dayton Rural FD Shared Costs                   | 5,000                         | 5,000                              | 5,000                      |
| 1,000     | 1,000     | 1,000   | 1,000     |         | Library Grant                                  | 1,000                         | 1,000                              | 1,000                      |
| 12,465    | 9,675     | -       | -         |         | CLG Grant                                      | 11,600                        | 11,600                             | 11,600                     |
| 1,000     | -         | -       | -         |         | DLCD Grant                                     | -                             | -                                  | -                          |
| -         | -         | 3,000   | 2,652     | 446.000 | Library COVID-19 Grant                         | 3,000                         | 3,000                              | 3,000                      |
|           |           |         |           |         | Dollar General Summer Reading Grant            | 3,000                         | 3,000                              | 3,000                      |
|           |           |         |           |         | ALA Grant (Libraries Transforming Communities) | 3,000                         | 3,000                              | 3,000                      |
| 3,315     | 3,277     | 500     | 8,844     |         | Miscellaneous Revenue                          | 1,000                         | 1,000                              | 1,000                      |
| 31,793    | 28,215    | 15,000  | 6         |         | Community Center Rental Fees                   | -                             | -                                  | -                          |
| 200       | 5         | 50      | -         |         | Public Contributions                           | 50                            | 50                                 | 50                         |
| 214,131   | 227,065   | 208,000 | 224,279   |         | Taxes Collected                                | 220,000                       | 220,000                            | 220,000                    |
| -         | -         | -       | 80,545    | 499.400 | COVID Relief Fund                              | -                             | -                                  | -                          |
|           |           |         |           |         | Newsletter Advertising Sales                   | 1,200                         | 1,200                              | 1,200                      |
|           |           |         |           |         | Transfer from American Rescue Plan Fund        | 28,500                        | 28,500                             | 28,500                     |
| 1,250,053 | 1,167,792 | 741,983 | 1,172,480 |         | Total General Fund Revenue                     | 826,842                       | 826,842                            | 826,842                    |