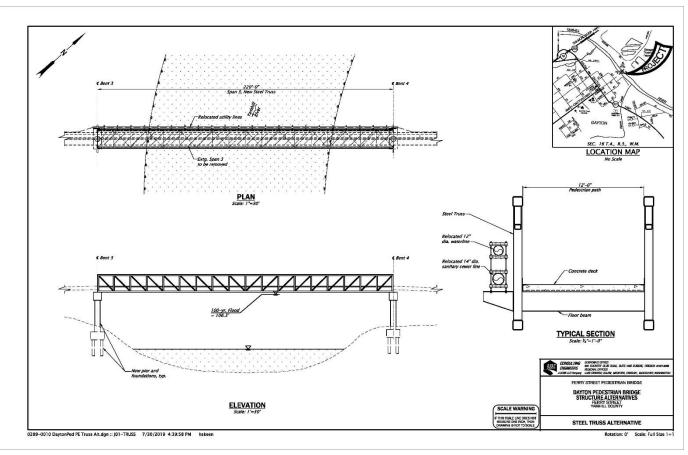

The Dayton bridge over the Yamhill River which carries our water mainline into the City and our sewer mainline out to the sewer ponds has been closed since 2018. Last year the City Council approved a steel truss bridge replacement option and infrastructure upgrades. The Department of Environmental Quality will be financing the sewer mainline and supporting bridge portion of the project. The water mainline upgrade portion will be funded through a Business Oregon loan program. The project will take a year to two for permitting and design/engineering and then another 9-12 months for construction.