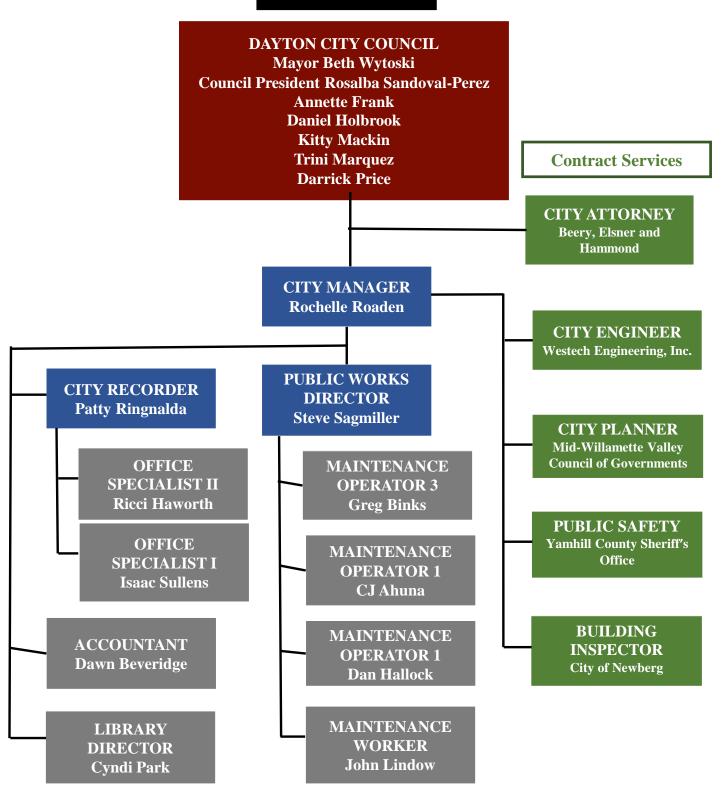

d diverse economy.
  - Develop a strategy and complete land zoning analysis for an urban growth boundary swap for residential property.
  - Establish a Mural Policy to acquire murals as public art.
  - Research Brownfield's Integrated Planning Grant for Economic Development.
- Goal C Capitalize on Dayton's facilities and resources to provide recreational and cultural opportunities.
  - Set up Site Visit/Video of Country Heritage Estates Phase 2 pedestrian/bike trail with wayfinding signs.
- Goal E Engage in efficient and effective activities to promote community safety and wellness.
  - Establish an Emergency Operations Response Team partnering with the Dayton School District.

This page intentionally left blank.

### City of Dayton, Oregon Organizational Chart 2021

#### DAYTON CITIZENS



# CITY OF DAYTON

The City of Dayton is located in the heart of the beautiful Willamette Valley. It is situated just off Highway 18 between McMinnville and Newberg and is centrally located 55 miles from the Pacific Ocean, 24 miles from the State Capital and 60 miles from Mt. Hood.

The 2020-2021 tax base of the City of Dayton (that amount within the statutory three percent limitation) is \$140,075,192; which is \$4,385,617 more than in the pervious year. The City can levy \$1.7057 Per \$1,000 on all property. Under the Measure 50 property tax limitations, there is a three (3) percent limit on the increase in value to existing individual properties each year unless improvements are made to the property.



# **Budget Overview**

The City of Dayton budget is comprised of several funds incl